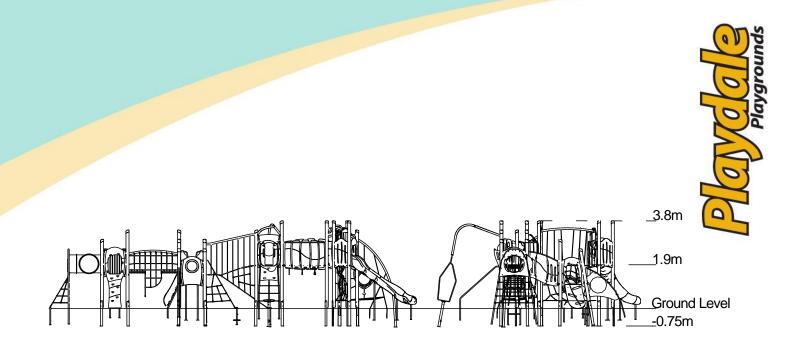

| <section-header></section-header>                                                                                                                                                                                                                                                                        | <section-header></section-header>                                                                                                                                                                 | Option A-<br>Dark Blue/Yellow<br>(Shown)<br>Option B-<br>Purple/Lime Green                                                                                                                                                                         |
|----------------------------------------------------------------------------------------------------------------------------------------------------------------------------------------------------------------------------------------------------------------------------------------------------------|---------------------------------------------------------------------------------------------------------------------------------------------------------------------------------------------------|----------------------------------------------------------------------------------------------------------------------------------------------------------------------------------------------------------------------------------------------------|
| <ul> <li>Square Tower (1.9m)</li> <li>Angled Tower (1.1m)</li> <li>2 x Triangular Tower (1.9m)</li> <li>Slide (1.9m)</li> <li>Pole Slide (1.5m)</li> <li>Inverted Climber (1.9m)</li> <li>Climbing Wall (1.5m)</li> <li>Rope Ramp (1.1m)</li> <li>Trapeze Handles</li> </ul>                             | Twisted Scramble Net (1.1m)<br>Tunnel Access<br>Net Tunnel<br>Inclined Bridge<br>Curved Bridge<br>Inclined Net Pit<br>Spiders Web<br>Rope Weaver<br>Spinner<br>Lookout Tower<br>Bubble Play Panel | Code – JB/DUB/*1<br>Age<br>5-12 years<br>Materials<br>Laminated Timber<br>Compact Grade Laminate (CGL)<br>Galvanised or Painted Mild Steel<br>Nylon Steel Cored Rope<br>LLDPE Slide<br>Stainless Steel<br>Sawn Timber<br>Various Plastic Mouldings |
| Technical InformaticEquipment DimensionsLength / Width / HeightSurfacing and Area RequireRecommended Minimum SpaceL/W/HMax Gradient of GroundFree Height of FallImpact AreaSynthetic Area(i.e. EPDM / Wetpour / Synthetic Grass etc.)Loosefill at 250mm(i.e. Bark / Cushionfall / Sand)1m x 1m Grassmats | 15.8m x 8.6m x 3.8m<br>ed<br>19.4m x 12.0m x 5.0m<br>1 in 50<br>1.9m<br>126.08m <sup>2</sup><br>128.96m <sup>2</sup><br>41m <sup>3</sup><br>160m <sup>2</sup>                                     | Surface Fixed                                                                                                                                                                                                                                      |
| Installation Information<br>Installation Time<br>Overall Weight<br>Heaviest Part<br>Largest Part<br>Longest Part<br>Concrete Required<br>Certified to EN 1176                                                                                                                                            | Steel Ground Fixed           2 Person(s) 30 Hour(s)           2231kg           40kg           2.4m x 1.0m x 0.6m           3.7m           2.4m <sup>3</sup>                                       | Sufface Fixed<br>(if different)                                                                                                                                                                                                                    |