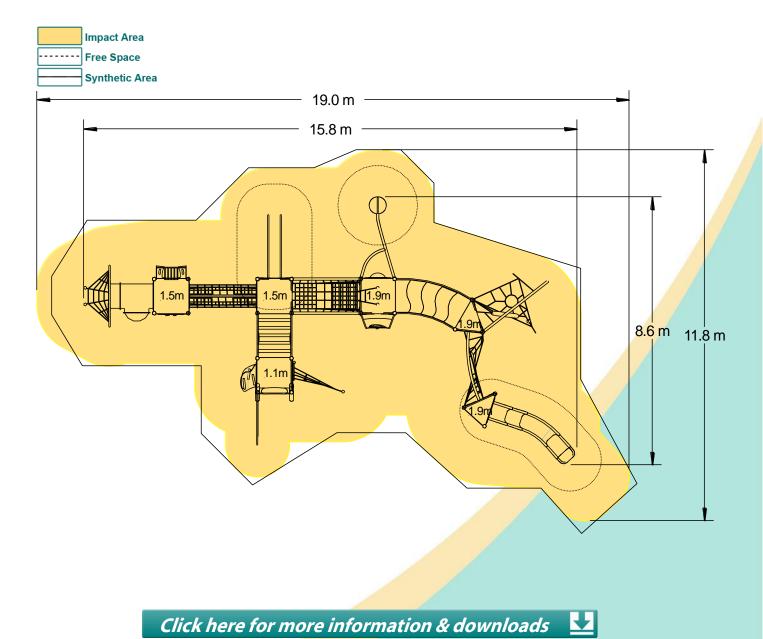

| <section-header></section-header>                                                                                                                                                                                                                                                                        | <section-header></section-header>                                                                                                                                                                 | Option A-<br>Dark Blue/Yellow<br>(Shown)<br>Option B-<br>Purple/Lime Green                                                                                                                                                                         |
|----------------------------------------------------------------------------------------------------------------------------------------------------------------------------------------------------------------------------------------------------------------------------------------------------------|---------------------------------------------------------------------------------------------------------------------------------------------------------------------------------------------------|----------------------------------------------------------------------------------------------------------------------------------------------------------------------------------------------------------------------------------------------------|
| <ul> <li>Square Tower (1.9m)</li> <li>Angled Tower (1.1m)</li> <li>2 x Triangular Tower (1.9m)</li> <li>Slide (1.9m)</li> <li>Pole Slide (1.5m)</li> <li>Inverted Climber (1.9m)</li> <li>Climbing Wall (1.5m)</li> <li>Rope Ramp (1.1m)</li> <li>Trapeze Handles</li> </ul>                             | Twisted Scramble Net (1.1m)<br>Tunnel Access<br>Net Tunnel<br>Inclined Bridge<br>Curved Bridge<br>Inclined Net Pit<br>Spiders Web<br>Rope Weaver<br>Spinner<br>Lookout Tower<br>Bubble Play Panel | Code – JB/DUB/*1<br>Age<br>5-12 years<br>Materials<br>Laminated Timber<br>Compact Grade Laminate (CGL)<br>Galvanised or Painted Mild Steel<br>Nylon Steel Cored Rope<br>LLDPE Slide<br>Stainless Steel<br>Sawn Timber<br>Various Plastic Mouldings |
| Technical InformaticEquipment DimensionsLength / Width / HeightSurfacing and Area RequireRecommended Minimum SpaceL/W/HMax Gradient of GroundFree Height of FallImpact AreaSynthetic Area(i.e. EPDM / Wetpour / Synthetic Grass etc.)Loosefill at 250mm(i.e. Bark / Cushionfall / Sand)1m x 1m Grassmats | 15.8m x 8.6m x 3.8m<br>ed<br>19.4m x 12.0m x 5.0m<br>1 in 50<br>1.9m<br>126.08m <sup>2</sup><br>128.96m <sup>2</sup><br>41m <sup>3</sup><br>160m <sup>2</sup>                                     | Surface Fixed                                                                                                                                                                                                                                      |
| Installation Information<br>Installation Time<br>Overall Weight<br>Heaviest Part<br>Largest Part<br>Longest Part<br>Concrete Required<br>Certified to EN 1176                                                                                                                                            | Steel Ground Fixed           2 Person(s) 30 Hour(s)           2231kg           40kg           2.4m x 1.0m x 0.6m           3.7m           2.4m <sup>3</sup>                                       | Sufface Fixed<br>(if different)                                                                                                                                                                                                                    |